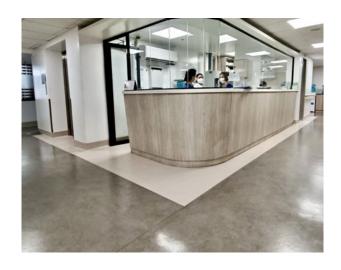

# **Entrance & Reception Areas**

Key considerations when selecting Flooring and Wall Protection products for Entrance & Reception Areas

- ✓ A bright, calm and welcoming environment
- ✓ Resistance to heavy traffic
- ✓ Good slip resistance on floors
- Practical in design to facilitate building access
- Protecting walls and corners that are vulnerable to damage
- ✓ Zoning and navigation assistance

Complementary Products

Capping strip\*

Cove former\*

**PVC Design Skirting\*\*** 

**Entrance matting** 

#### **RESILIENT FLOORING**

#### PREMIUM COMPACT

Perfect for extreme traffic resistance, comes with the <u>Evercare™</u> surface treatment for an unrivaled level of chemical and stain resistance.

2751 Slam

4350 Elefant

4476 Wattaru

8386 Boa Vista

#### **CREATION 70 Dryback**

Best in Class LVT for a warm and contemporary finish for front of house applications, suitable for heavy foot traffic.

0360 Deep Forest

0535 Douglas

0561 Carassi

0577 Albion

<sup>\*</sup>Applicable for Premium only
\*\*Applicable for Creation 70 LVT only