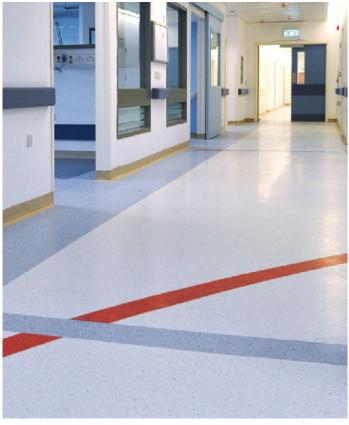

### **Corridors**

Key considerations when selecting Flooring and Wall Protection for Corridors

- Selected products need to deal with heavy traffic both pedestrian and wheeled
- Products should offer zoning and navigation assistance
- Flooring must be slip resistant and be able to cope with heavy rolling loads
- Robust Wall Protection system to protect vulnerable walls and corners
- ✓ Handrails for guidance and support

0252 Light Grey

0253 Pebble Grey

<sup>\*</sup>Applicable for DLW Colorette only

Corridors and circulation areas are amongst the busiest parts of a building and often have to deal with a heavy flow of both pedestrian and wheeled traffic, which then filters into other parts of the building. This high level of activity often requires a robust protection system in place to protect vulnerable walls and corners from scuffs and scrapes and direct impact damage.