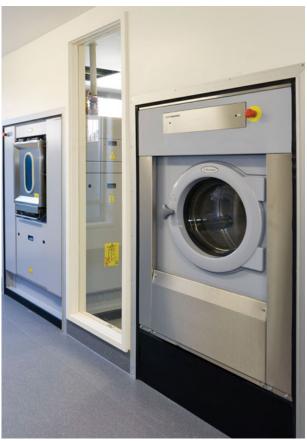

### Laboratories

Key considerations when selecting Flooring and Wall Protection for Laboratories

- Hygiene and infection control
- Resistance to stains and chemicals
- ✓ Good slip resistance
- ✓ Quiet and comfortable underfoot
- ✓ Easy clean and low-cost maintenance

#### Complementary Products

Gerflor Clean Corner System Capping strip Cove former Trims

#### **RESILIENT FLOORING**

#### MIPOLAM AMBIANCE ULTRA TERRA Palette of 25 non directional

colours for freedom of design. Treated with  $\underline{\mathsf{Evercare}^{\scriptscriptstyle\mathsf{TM}}}$  surface for easy maintenance.

#### MIPOLAM TROPLAN PLUS

Directional design available in 18 references. Matt finish surface, enhanced design & color.

0203 Steam Grey

0212 Almond

0214 Foggy Blue

0217 Sprout

1002 Beige

1033 Brown

1036 Medium Blue

1040 Dark Grey

Strict hygiene standards in laboratories require robust building materials that can withstand extensive cleaning. Mobile trolleys are frequently moved around increasing the potential damage to walls and corners.

#### 1 Decoclean

Plac'Inox

Decochoc

Protecta Corner Guard

Impact protection rail

**Door Protection** 