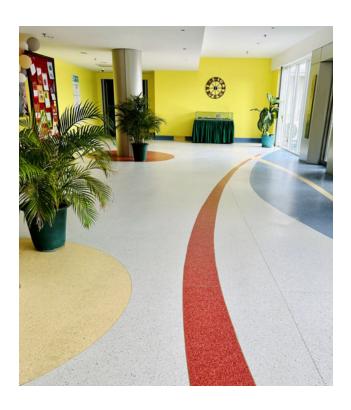

# **Entrance & Reception Areas**

Key considerations when selecting Flooring and Wall Protection products for Entrance & Reception Areas

- ✓ A bright, calm and welcoming environment
- ✓ Resistance to heavy traffic
- ✓ Good slip resistance on floors
- Practical in design to facilitate building access
- Protecting walls and corners that are vulnerable to damage
- ✓ Zoning and navigation assistance

#### **WALL PROTECTION**

Waiting areas are often subject to scuffs and scrapes from tables, chairs and other movable objects. Corner & edges are also vulnerable to damage from deliveries and other wheeled traffic entering the building

#### **ENTRANCE MATTING**

An effective barrier matting system, when correctly specified, will help to minimise the risk of slip accidents caused by wet flooring & reduce maintenance costs in your building.