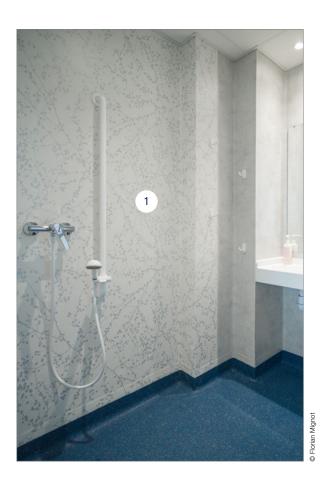

# Bathroom, Sanitary & Shower

Key considerations when selecting Flooring and Wall Protection for Bathroom & Shower Rooms

- √ Good slip resistance
- Watertight floors and walls
- Resistance to stains and chemicals
- ✓ Easy clean and low-cost maintenance

#### Complementary Products

Cove former
Diminishing profile
Shower Threshold Profile
Vertical Drain
Horizontal Drain

#### **RESILIENT FLOORING**

#### TARASAFE ULTRA H<sub>2</sub>0

High performance slip resistant safety flooring for wet and dry, barefoot and shod applications, meets +36 HSE guidelines.

7513 Seagrass

7314 Sand

7418 Marine

7325 Seashore

#### TARASAFE ULTRA

Outstanding safety flooring where slip-resistance, durability and hygienic conditions are required, meets +36 HSE guidelines. Treated with Sparclean, the most durable treatment on the market.

4128 Ruby

4470 Sapphire

4472 Moonstone

8709 Granite

#### **WALL PROTECTION SYSTEMS**

Bathrooms and shower rooms are areas where cleanliness is a priority. Mural Calypso is smooth and easy to clean and offers an impermeable barrier to moisture and is an hygienic alternative to ceramic tiles, removing the need for grout which can harbour bacteria.

1 Mural Calypso

Decochoc H2O

Decochoc

Profila Corner Guard

2 Mural Plus