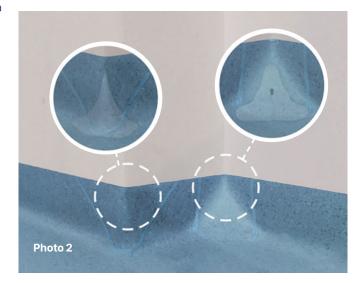

#### **INNOVATIVE CLEAN CORNER SYSTEM**

A total and complete solution for installing corners that aids the control of contamination.

Controlling contamination in general healthcare environments as well as ultra clean areas such as burns units, pharmacies and operating theatres is always a challenge. Corners, in particular, are where most of the imperfections are found:

- Their shape makes cleaning and decontamination difficult.
- Poorly welded, they can tear or sag under the weight of traffic.
- Weakened by use, they end up losing their water-tightness.

In partnership with cleaning professionals, Gerflor has developed a innovative patented Corner System. Thanks to ultra-resistant and versatile profiles (Photo 1), Clean Corner System is suitable for all your projects, and delivers perfect results (Photo 2) with Gerflor floorings.