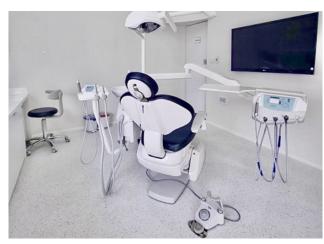

# **Examination & Consultation Rooms**

Key considerations when selecting Flooring and Wall Protection products for Examination and Consultation Rooms

- ✓ A bright, calm and welcoming environment
- ✓ Quiet and comfortable underfoot
- ✓ Good slip-resistance
- Easy cleaning and low maintenance
- Protect walls and corners from damage caused by mobile equipment

#### Complementary Products

Capping strip

Cove former

Trims

#### **RESILIENT FLOORING**

#### MIPOLAM ATLAS

Excellent abrasion resistance, suitable for heavy duty area, Easycare™ surface treatment.

6001 Argilla

6004 Creamy White

6013 Apricot

6014 Primrose

#### TARALAY IMPRESSION COMFORT

Excellent 19dB sound rating, available in a mix of vibrant colours and wood effect designs. Outstanding indentation resistance and recovery. Treated with Protecsol® 2 surface for easy maintenance.

0727 Sycamore Vanilla

0832 Uni Matt Grey

0848 Uni Matt White

1055 Nature Oak Clear

Examination and consulting rooms are subject to high volumes of activity. Hospital staff are regularly tasked with manoeuvring beds, wheelchairs, mobile medical equipment, service trolleys and other wheeled traffic in confined spaces, increasing the likelihood of impact damage to walls.

- 1 Decochoc
- 2 Profila Corner Guard
- 3 Combo Bedkit
- 4 Mural Plus