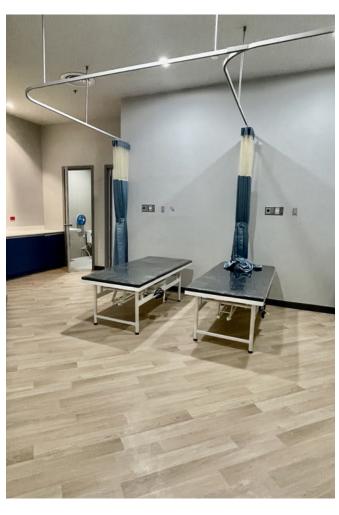

### Physiotherapy Areas

Key considerations when selecting Flooring and Wall Protection products for Physiotherapy Areas

- ✓ A bright, calm and welcoming environment
- Products that promote hygiene and infection control
- Quiet and comfortable underfoot
- ✓ Easy clean and low maintenance products
- Protect walls and corners from damage caused by mobile equipment

#### TARAFLEX MULTI-USE

Designed with a high resistance to tables and chairs, the 6,2mm thick multi-purpose vinyl flooring is the perfect solution for sports and non-sports activities.

5742 Wood Oak

6180 Red

6430 Blue

TARAFLEX EVOLUTION

This 7,5mm thick flooring is ideal for a variety of sports and leisure activities from children to professional players. The choice for all international events when installed over a sub-construction.