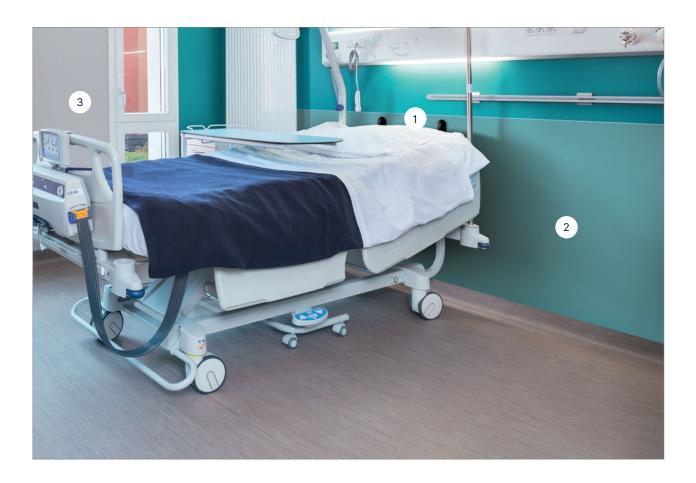

# Hospital Wards

Key considerations when selecting Flooring and Wall Protection for Hospital Wards

- ✓ Products that promote hygiene and infection control
- Resistance to stains and chemicals
- Quiet and comfortable underfoot
- ✓ Good slip resistance
- ✓ Easy clean and low maintenance
- ✓ Handrails to offer support and guidance
- ✓ Protection of vital medical equipment
- ✓ Protection of vulnerable corners from wheeled traffic and mobile beds

0504 Fontenay Cream

0505 Fontenay Brown

Ward and hospital accommodation is subject to high volumes of activity. Hospital staff are regularly tasked with manoeuvring beds, wheelchairs, mobile medical equipment, service trolleys and other wheeled traffic in relatively confined spaces, increasing the likelihood of impact damage to walls, corners and doors.

- 1 Decochoc
- 2 Escort Duo Handrail
- 3 Impact protection rail

Cornea Corner Guard

**Contact Protection plate** 

Combo Bedkit

4 Mural Plus