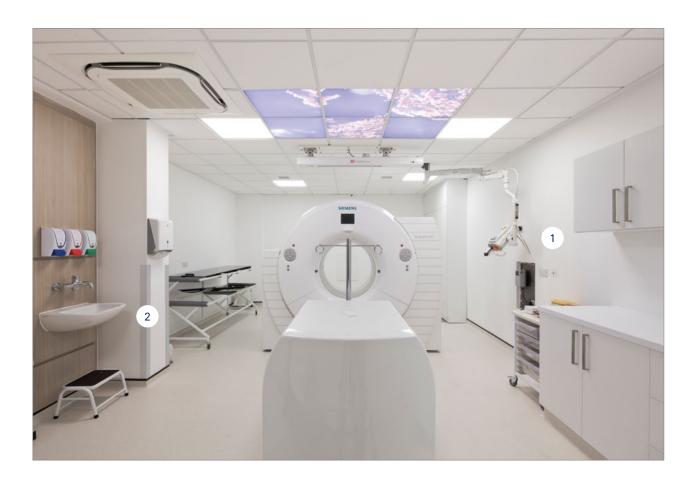

### Radiology

Key considerations when selecting Flooring and Wall Protection products for Imaging Areas

- ✓ A bright, calm and welcoming environment
- ✓ Limits electrostatic charge
- Quiet and comfortable underfoot
- ✓ Low resistance to rolling loads
- Impervious surfaces that are smooth and easy to clean
- Protect walls from damage caused by mobile medical equipment

#### Complementary Products

Gerflor Clean Corner System
Capping strip
Cove former
Trims

#### **RESILIENT FLOORING**

#### **MIPOLAM EL7**

Static-dissipative flooring available in a palette of 10 semi-directional designs coordinated to the Mipolam Affinity range.

Treated with Evercare™ surface for easy maintenance.

4110 Violet Grey

0353 Beige

0354 Blu

Mobile equipment is frequently moved around in imaging areas increasing the potential for damage. These areas require impervious surfaces that are smooth and easy to clean with a resistance to impact damage.

- 1 Decoclean
- 2 Profil' Inox Corner Guard

Mural Plus