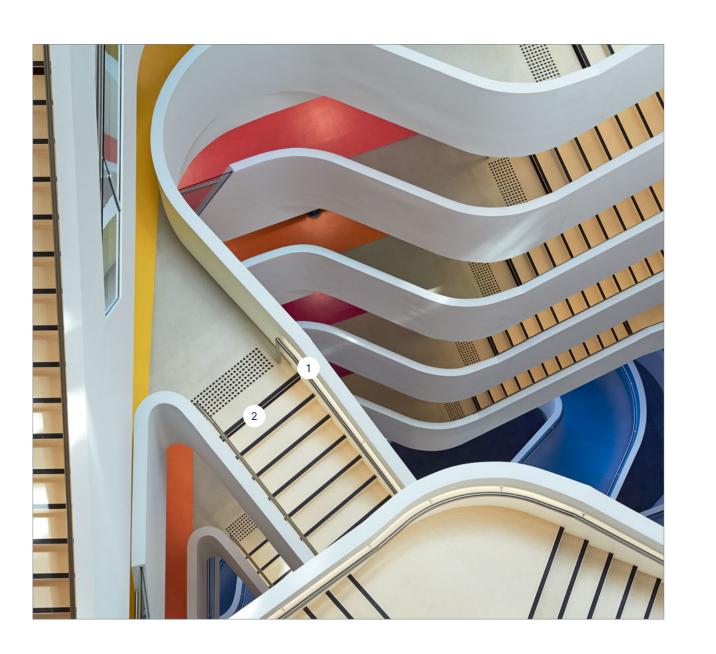

### **Stairs**

#### Complementary Products

Grooved PVC Stari Nosing Straigh Angles Stair Clip System Aluminium Stair Nosing Grooved PVC Stair Nosing

#### **RESILIENT FLOORING**

#### TARASAFE ULTRA

Outstanding safety flooring where slip-resistance, durability and hygienic conditions are required, meets +36 HSE guidelines.

Treated with Sparclean, the most durable treatment on the market.

4323 Sandstone

4460 Topaz

7482 Halite

8704 Pebble

#### TARASTEP PRO

A Complete stair solution compliant with «access for all» requirements. It provides a 70% colour contrast on stair-nosing.

2334 Blue Grey & Clear

2341 Black & Light Grey

2332 Silver & Dark Grey

2336 Brescia & Black

- 1 Escort Handrail
- 2 Tarastep Pro