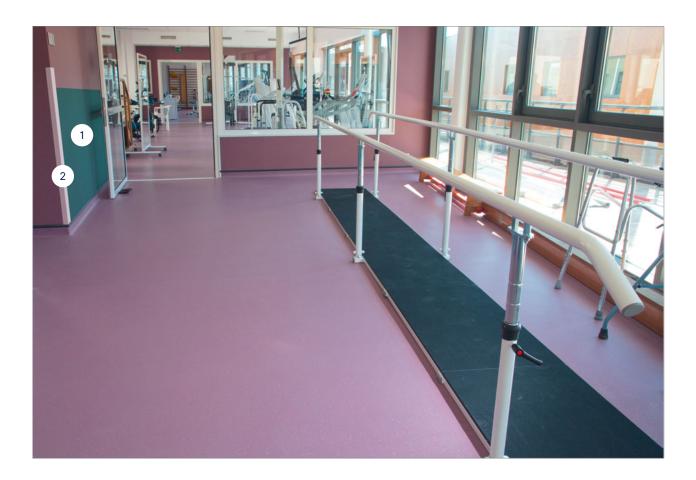

#### **WALL PROTECTION SYSTEMS**

Patients are regularly wheeled in an out of physiotherapy areas which risk gouging wall surfaces if a collision were to occur. Wall and corners need to be protected from impact damage.

- 1 Decochoc
- 2 Protecta Corner Guard

Escort Handrail