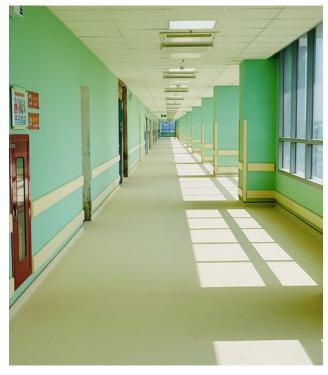

### **Corridors**

Key considerations when selecting Flooring and Wall Protection for Corridors

- Selected products need to deal with heavy traffic both pedestrian and wheeled
- Products should offer zoning and navigation assistance
- Flooring must be slip resistant and be able to cope with heavy rolling loads
- Robust Wall Protection system to protect vulnerable walls and corners
- ✓ Handrails for guidance and support

0252 Light Grey

0253 Pebble Grey

<sup>\*</sup>Applicable for DLW Colorette only

Corridors and circulation areas are amongst the busiest parts of a building and often have to deal with a heavy flow of both pedestrian and wheeled traffic, which then filters into other parts of the building. This high level of activity often requires a robust protection system in place to protect vulnerable walls and corners from scuffs and scrapes and direct impact damage.

- 1 Escort'Duo & Linea'Duo rails
- 2 Protecta Corner Guard
- 3 Protection rail
- 4 Contact Protection Plate
- 5 Mural Plus