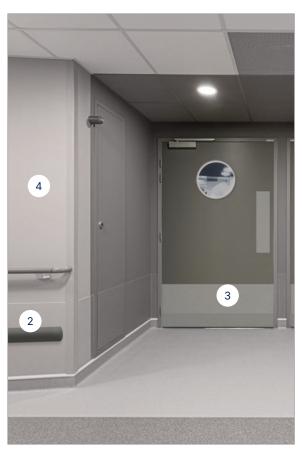

#### **WALL PROTECTION**

Waiting areas are often subject to scuffs and scrapes from tables, chairs and other movable objects. Corner & edges are also vulnerable to damage from deliveries and other wheeled traffic entering the building

- 1 Decoprint (print option)
- 2 Linea' Touch handrail
- 3 Decowood

Profila Corner Guard

**Contact Protection plate** 

4 Mural Plus

### **Corridors**

Key considerations when selecting Flooring and Wall Protection for Corridors

- Selected products need to deal with heavy traffic both pedestrian and wheeled
- Products should offer zoning and navigation assistance
- Flooring must be slip resistant and be able to cope with heavy rolling loads
- Robust Wall Protection system to protect vulnerable walls and corners
- ✓ Handrails for guidance and support

0252 Light Grey

0253 Pebble Grey

<sup>\*</sup>Applicable for DLW Colorette only

Corridors and circulation areas are amongst the busiest parts of a building and often have to deal with a heavy flow of both pedestrian and wheeled traffic, which then filters into other parts of the building. This high level of activity often requires a robust protection system in place to protect vulnerable walls and corners from scuffs and scrapes and direct impact damage.

- 1 Escort'Duo & Linea'Duo rails
- 2 Protecta Corner Guard
- 3 Protection rail
- 4 Contact Protection Plate
- 5 Mural Plus