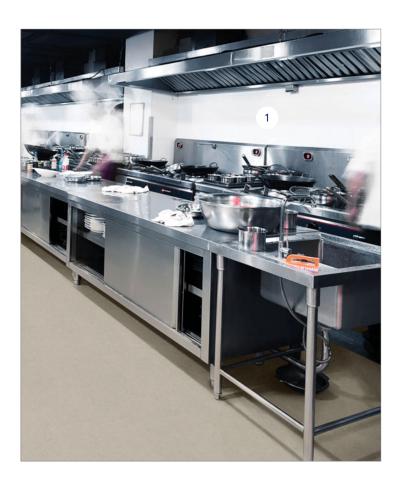

### **Kitchens**

Key considerations when selecting Flooring and Wall Protection for Kitchens

- ✓ Good slip resistance
- ✓ Resistance to heavy traffic
- ✓ Quiet and comfortable underfoot
- ✓ Easy clean walls and low-cost maintenance
- Smooth and impervious walls to maintain food hygiene standards

7731 Marbre

7767 Dove Grey

Commercial kitchens and food preparation areas require frequent and thorough cleaning to maintain food hygiene standards. Smooth and impervious surfaces are recommended for kitchen walls as an alternative to traditional ceramic tiles and grouting that can harbour bacteria and crack under impact.

- 1 Decoclean
- 2 Impact rail
- 3 Plac'inox
- 4 Mural Plus