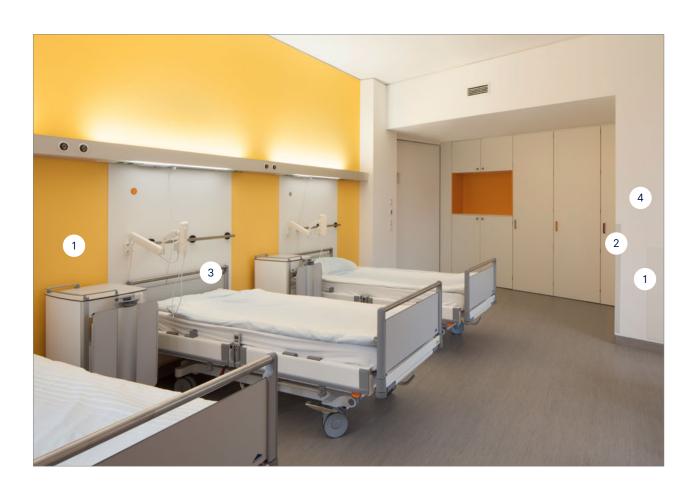

# Hospital Wards

Key considerations when selecting Flooring and Wall Protection for Hospital Wards

- ✓ Products that promote hygiene and infection control
- Resistance to stains and chemicals
- Quiet and comfortable underfoot
- ✓ Good slip resistance
- ✓ Easy clean and low maintenance
- ✓ Handrails to offer support and guidance
- ✓ Protection of vital medical equipment
- ✓ Protection of vulnerable corners from wheeled traffic and mobile beds

0504 Fontenay Cream

0505 Fontenay Brown

Ward and hospital accommodation is subject to high volumes of activity. Hospital staff are regularly tasked with manoeuvring beds, wheelchairs, mobile medical equipment, service trolleys and other wheeled traffic in relatively confined spaces, increasing the likelihood of impact damage to walls, corners and doors.

- 1 Decochoc
- 2 Escort Duo Handrail
- 3 Impact protection rail

Cornea Corner Guard

**Contact Protection plate** 

Combo Bedkit

4 Mural Plus