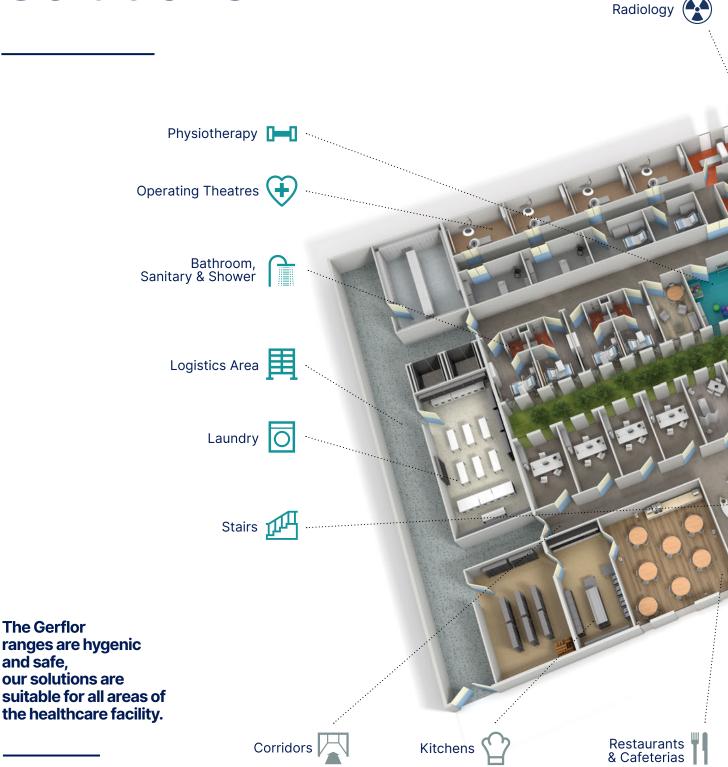

The Gerflor group is well known as a credible and valued supplier of complete flooring solutions designed specifically for the healthcare market. The constraints of hygiene, slip resistance and acoustic qualities are part of mandatory characteristics for this sector. Our expertise allows us to offer numerous flooring products suitable for all areas of a healthcare facility. Whilst maintaining the technical performance and the design aspect of our floorcoverings, we manufacture our ranges with the environment in mind as well as the health and wellbeing of end users. We have recognised brands ideal for healthcare facilities including our Mipolam, DLW, Taralay, Taraflex\* and Tarasafe flooring ranges.

### Radiology

Key considerations when selecting Flooring and Wall Protection products for Imaging Areas

- ✓ A bright, calm and welcoming environment
- ✓ Limits electrostatic charge
- Quiet and comfortable underfoot
- ✓ Low resistance to rolling loads
- Impervious surfaces that are smooth and easy to clean
- Protect walls from damage caused by mobile medical equipment

# **Operating Theatres & Clinical Areas**

Key considerations when selecting Flooring and Wall Protection for Operating Theatres & Clinical Areas

- Hygiene and infection control
- ✓ Easy to clean walls and floors
- Resistance to stains and cleaning chemicals
- ✓ Flooring to have electrostatic control
- √ Walls protected from impact damage

### Physiotherapy Areas

Key considerations when selecting Flooring and Wall Protection products for Physiotherapy Areas

- ✓ A bright, calm and welcoming environment
- Products that promote hygiene and infection control
- Quiet and comfortable underfoot
- ✓ Easy clean and low maintenance products
- Protect walls and corners from damage caused by mobile equipment

# Bathroom, Sanitary & Shower

Key considerations when selecting Flooring and Wall Protection for Bathroom & Shower Rooms

- √ Good slip resistance
- Watertight floors and walls
- Resistance to stains and chemicals
- ✓ Easy clean and low-cost maintenance

### **Stairs**

### Logistics Area

Key considerations when selecting Flooring and Wall Protection for Back of House Storage Areas

- Resistance to heavy rolling loads
- ✓ Resistance to heavy traffic
- ✓ Easy clean and low-cost maintenance
- Robust wall protection solution to protect the building from damage and improve safety for pedestrians

# Restaurants & Cafeterias

Key considerations when selecting Flooring and Wall Protection products for Restaurants & Cafeterias

- ✓ A bright, calm and welcoming environment
- Products that promote hygiene and infection control
- ✓ Quiet and comfortable underfoot
- ✓ Easy clean and low maintenance products
- Protect walls from damage caused by mobile equipment

### **Kitchens**

Key considerations when selecting Flooring and Wall Protection for Kitchens

- ✓ Good slip resistance
- ✓ Resistance to heavy traffic
- ✓ Quiet and comfortable underfoot
- ✓ Easy clean walls and low-cost maintenance
- Smooth and impervious walls to maintain food hygiene standards