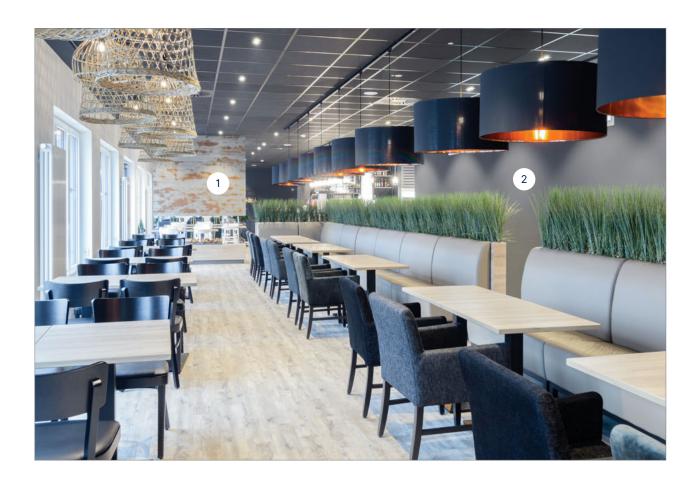

# Restaurants & Cafeterias

Key considerations when selecting Flooring and Wall Protection products for Restaurants & Cafeterias

- ✓ A bright, calm and welcoming environment
- Products that promote hygiene and infection control
- ✓ Quiet and comfortable underfoot
- ✓ Easy clean and low maintenance products
- Protect walls from damage caused by mobile equipment

Complementary Products

Capping strip\*

Cove former\*

#### **RESILIENT FLOORING**

#### CREATION 55 Dryback

Best in Class LVT for a warm and contemporary finish for front of house applications, suitable for mid / heavy traffic.

#### **TARALAY EMOTION**

The ideal solution for heavy traffic areas and where indentation resistance is required.

0069 Mansfield Natural

0870 Quartet Honey

0871 Bostonian Oak

1281 Palissandro Grey

0804 Slate

0806 Anthracite

0811 Calaite

1122 Beige

Movable equipment like catering trolleys, tables and chairs can cause scuffs and scrapes to walls. Consider easy to clean surfaces and corner guards to protect walls and corners.

- 1 Decoprint (print option)
- 2 Decochoc

Linea' Flex Corner Guard