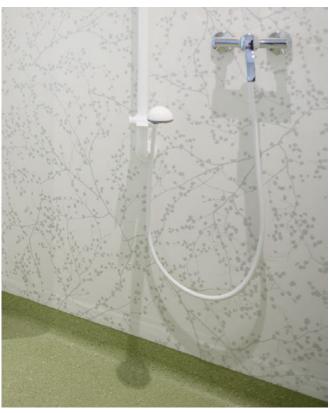

# Bathroom, Sanitary & Shower

Key considerations when selecting Flooring and Wall Protection for Bathroom & Shower Rooms

- √ Good slip resistance
- Watertight floors and walls
- Resistance to stains and chemicals
- ✓ Easy clean and low-cost maintenance

#### **WALL PROTECTION SYSTEMS**

Bathrooms and shower rooms are areas where cleanliness is a priority. Mural Calypso is smooth and easy to clean and offers an impermeable barrier to moisture and is an hygienic alternative to ceramic tiles, removing the need for grout which can harbour bacteria.