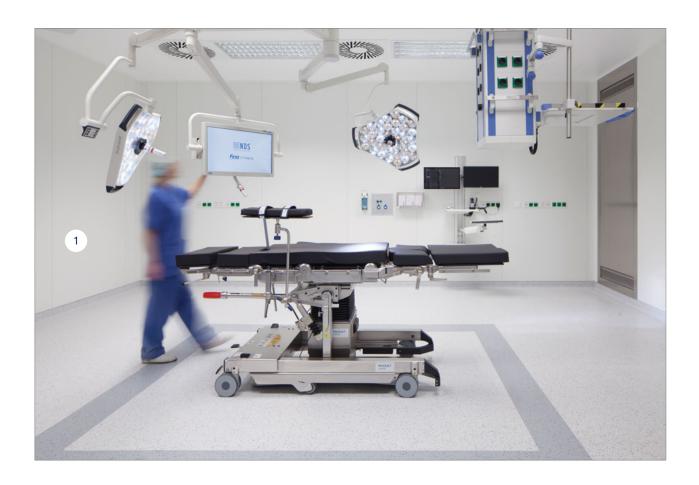

# **Operating Theatres & Clinical Areas**

Key considerations when selecting Flooring and Wall Protection for Operating Theatres & Clinical Areas

- Hygiene and infection control
- ✓ Easy to clean walls and floors
- Resistance to stains and cleaning chemicals
- ✓ Flooring to have electrostatic control
- √ Walls protected from impact damage

#### MIPOLAM EL5

High performance ESD conductive flooring treated with <u>Evercare™</u> for excellent resistance to stains and chemicals.

0350 Light Grey

0352 Grey

0354 Blue

0355 Gree

Strict hygiene standards in intensive healthcare environments require robust building materials that can withstand intensive cleaning. Consider impervious surfaces that are smooth and easy to clean, with a resistance to impact damage.

#### 1 Decoclean

Impact protection rail

Cornea Corner Guard

Mural Plus