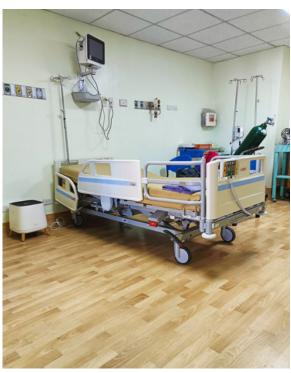

# Hospital Wards

Key considerations when selecting Flooring and Wall Protection for Hospital Wards

- ✓ Products that promote hygiene and infection control
- Resistance to stains and chemicals
- Quiet and comfortable underfoot
- ✓ Good slip resistance
- ✓ Easy clean and low maintenance
- ✓ Handrails to offer support and guidance
- ✓ Protection of vital medical equipment
- ✓ Protection of vulnerable corners from wheeled traffic and mobile beds

0504 Fontenay Cream

0505 Fontenay Brown

Ward and hospital accommodation is subject to high volumes of activity. Hospital staff are regularly tasked with manoeuvring beds, wheelchairs, mobile medical equipment, service trolleys and other wheeled traffic in relatively confined spaces, increasing the likelihood of impact damage to walls, corners and doors.