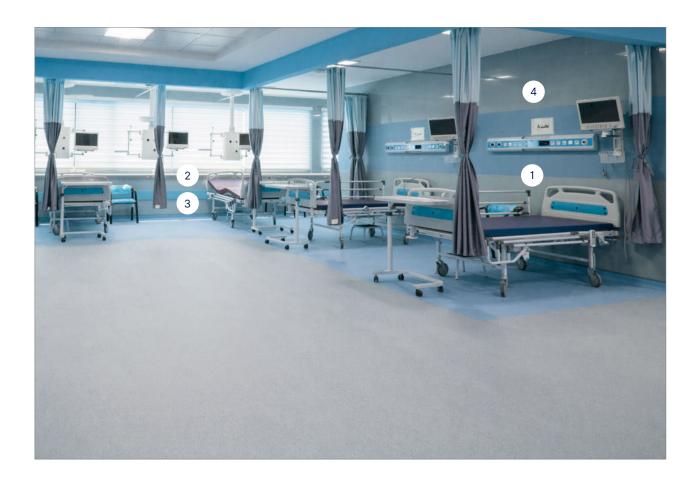

# Hospital Wards

Key considerations when selecting Flooring and Wall Protection for Hospital Wards

- ✓ Products that promote hygiene and infection control
- Resistance to stains and chemicals
- Quiet and comfortable underfoot
- ✓ Good slip resistance
- ✓ Easy clean and low maintenance
- ✓ Handrails to offer support and guidance
- ✓ Protection of vital medical equipment
- ✓ Protection of vulnerable corners from wheeled traffic and mobile beds

0504 Fontenay Cream

0505 Fontenay Brown

Ward and hospital accommodation is subject to high volumes of activity. Hospital staff are regularly tasked with manoeuvring beds, wheelchairs, mobile medical equipment, service trolleys and other wheeled traffic in relatively confined spaces, increasing the likelihood of impact damage to walls, corners and doors.

- 1 Decochoc
- 2 Escort Duo Handrail
- 3 Impact protection rail

Cornea Corner Guard

**Contact Protection plate** 

Combo Bedkit

4 Mural Plus