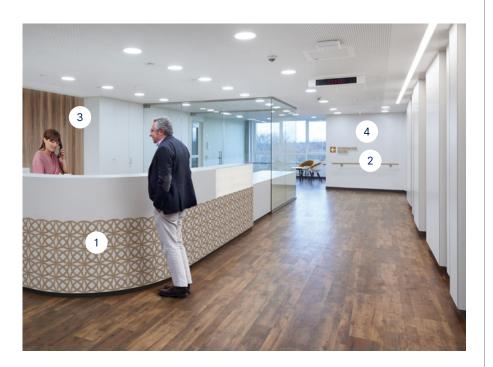

# **Entrance & Reception Areas**

Key considerations when selecting Flooring and Wall Protection products for Entrance & Reception Areas

- ✓ A bright, calm and welcoming environment
- ✓ Resistance to heavy traffic
- ✓ Good slip resistance on floors
- Practical in design to facilitate building access
- Protecting walls and corners that are vulnerable to damage
- ✓ Zoning and navigation assistance

#### **WALL PROTECTION**

Waiting areas are often subject to scuffs and scrapes from tables, chairs and other movable objects. Corner & edges are also vulnerable to damage from deliveries and other wheeled traffic entering the building

- 1 Decoprint (print option)
- 2 Linea' Touch handrail
- 3 Decowood

Profila Corner Guard

**Contact Protection plate** 

4 Mural Plus