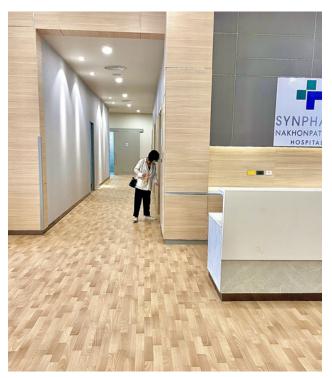

# **Entrance & Reception Areas**

Key considerations when selecting Flooring and Wall Protection products for Entrance & Reception Areas

- ✓ A bright, calm and welcoming environment
- ✓ Resistance to heavy traffic
- ✓ Good slip resistance on floors
- Practical in design to facilitate building access
- Protecting walls and corners that are vulnerable to damage
- ✓ Zoning and navigation assistance

#### **WALL PROTECTION**

Waiting areas are often subject to scuffs and scrapes from tables, chairs and other movable objects. Corner & edges are also vulnerable to damage from deliveries and other wheeled traffic entering the building

#### **ENTRANCE MATTING**

An effective barrier matting system, when correctly specified, will help to minimise the risk of slip accidents caused by wet flooring & reduce maintenance costs in your building.