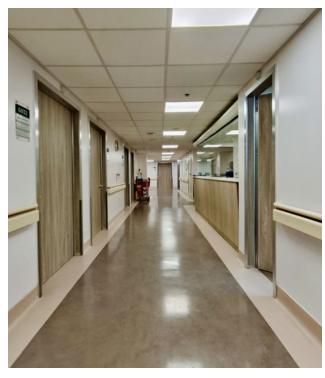

### **Corridors**

Key considerations when selecting Flooring and Wall Protection for Corridors

- Selected products need to deal with heavy traffic both pedestrian and wheeled
- Products should offer zoning and navigation assistance
- Flooring must be slip resistant and be able to cope with heavy rolling loads
- Robust Wall Protection system to protect vulnerable walls and corners
- ✓ Handrails for guidance and support

0252 Light Grey

0253 Pebble Grey

<sup>\*</sup>Applicable for DLW Colorette only

Corridors and circulation areas are amongst the busiest parts of a building and often have to deal with a heavy flow of both pedestrian and wheeled traffic, which then filters into other parts of the building. This high level of activity often requires a robust protection system in place to protect vulnerable walls and corners from scuffs and scrapes and direct impact damage.

- 1 Escort'Duo & Linea'Duo rails
- 2 Protecta Corner Guard
- 3 Protection rail
- 4 Contact Protection Plate
- 5 Mural Plus