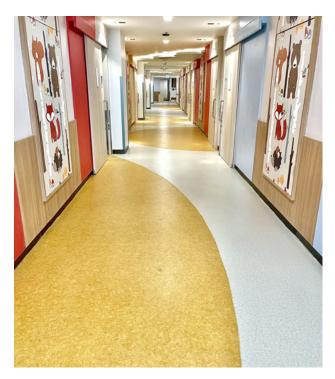

### **Corridors**

Key considerations when selecting Flooring and Wall Protection for Corridors

- Selected products need to deal with heavy traffic both pedestrian and wheeled
- Products should offer zoning and navigation assistance
- Flooring must be slip resistant and be able to cope with heavy rolling loads
- Robust Wall Protection system to protect vulnerable walls and corners
- ✓ Handrails for guidance and support

0252 Light Grey

0253 Pebble Grey

<sup>\*</sup>Applicable for DLW Colorette only

Corridors and circulation areas are amongst the busiest parts of a building and often have to deal with a heavy flow of both pedestrian and wheeled traffic, which then filters into other parts of the building. This high level of activity often requires a robust protection system in place to protect vulnerable walls and corners from scuffs and scrapes and direct impact damage.