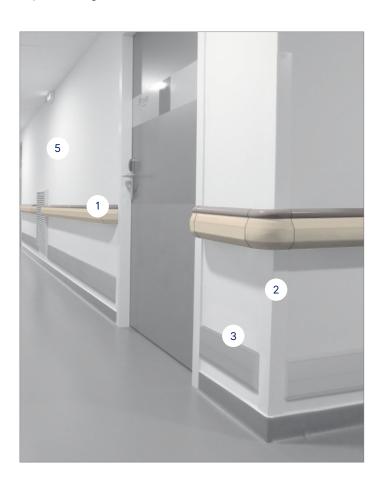

0252 Light Grey

0253 Pebble Grey

<sup>\*</sup>Applicable for DLW Colorette only

Corridors and circulation areas are amongst the busiest parts of a building and often have to deal with a heavy flow of both pedestrian and wheeled traffic, which then filters into other parts of the building. This high level of activity often requires a robust protection system in place to protect vulnerable walls and corners from scuffs and scrapes and direct impact damage.

- 1 Escort'Duo & Linea'Duo rails
- 2 Protecta Corner Guard
- 3 Protection rail
- 4 Contact Protection Plate
- 5 Mural Plus