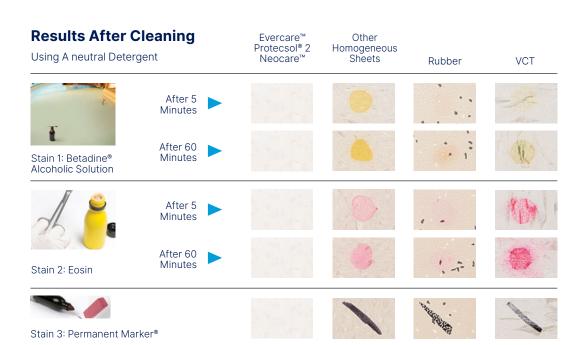

#### **OUTSTANDING SURFACE TREATMENTS**

Our surface treatments are perfect for healthcare environments with unrivalled levels of chemical & stain resistance, reducing maintenance time and cost

- No waxing or polishing is needed to maintain the floor appearance or color brightness
- Easy to maintain and no wax for life

- Water and detergents saving
- Lower environmental impact and carbon footprint
- Matt effect for enhanced and ultra-realistic design
- The best chemical stain resistance surface treatments

Exclusive surface treatments approuved for over 20 Years: impenetrable barrier against stains and chemicals. Longer expectancy.

Highly durable: The UV laser cross-linking provides superior durability and an even surface thickness.

Gerflor