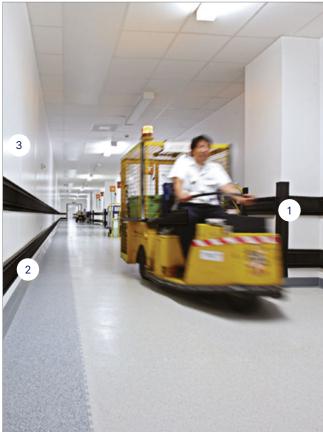

### **Corridors**

Key considerations when selecting Flooring and Wall Protection for Corridors

- Selected products need to deal with heavy traffic both pedestrian and wheeled
- Products should offer zoning and navigation assistance
- Flooring must be slip resistant and be able to cope with heavy rolling loads
- Robust Wall Protection system to protect vulnerable walls and corners
- ✓ Handrails for guidance and support

0252 Light Grey

0253 Pebble Grey

<sup>\*</sup>Applicable for DLW Colorette only

Corridors and circulation areas are amongst the busiest parts of a building and often have to deal with a heavy flow of both pedestrian and wheeled traffic, which then filters into other parts of the building. This high level of activity often requires a robust protection system in place to protect vulnerable walls and corners from scuffs and scrapes and direct impact damage.

- 1 Escort'Duo & Linea'Duo rails
- 2 Protecta Corner Guard
- 3 Protection rail
- 4 Contact Protection Plate
- 5 Mural Plus