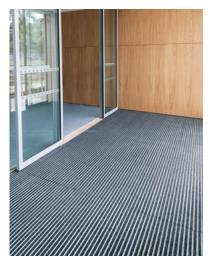

#### **ENTRANCE MATTING**

An effective barrier matting system, when correctly specified, will help to minimise the risk of slip accidents caused by wet flooring & reduce maintenance costs in your building.

Choose the right mat with our mat selector