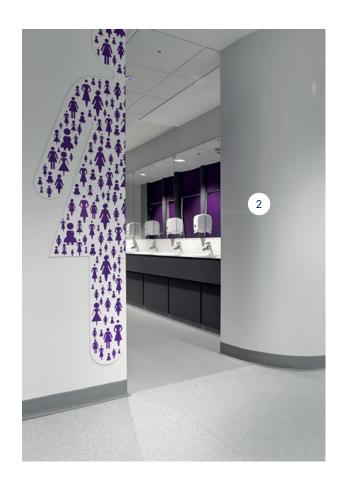

# **Entrance & Reception Areas**

Key considerations when selecting Flooring and Wall Protection products for Entrance & Reception Areas

- ✓ A bright, calm and welcoming environment
- ✓ Resistance to heavy traffic
- ✓ Good slip resistance on floors
- Practical in design to facilitate building access
- Protecting walls and corners that are vulnerable to damage
- ✓ Zoning and navigation assistance

Complementary Products

Capping strip\*

Cove former\*

**PVC Design Skirting\*\*** 

**Entrance matting** 

#### **RESILIENT FLOORING**

#### PREMIUM COMPACT

Perfect for extreme traffic resistance, comes with the <u>Evercare™</u> surface treatment for an unrivaled level of chemical and stain resistance.

2751 Slam

4350 Elefant

4476 Wattaru

8386 Boa Vista

#### **CREATION 70 Dryback**

Best in Class LVT for a warm and contemporary finish for front of house applications, suitable for heavy foot traffic.

0360 Deep Forest

0535 Douglas

0561 Carassi

0577 Albion

<sup>\*</sup>Applicable for Premium only
\*\*Applicable for Creation 70 LVT only

#### **WALL PROTECTION**

Waiting areas are often subject to scuffs and scrapes from tables, chairs and other movable objects. Corner & edges are also vulnerable to damage from deliveries and other wheeled traffic entering the building

- 1 Decoprint (print option)
- 2 Linea' Touch handrail
- 3 Decowood

Profila Corner Guard

**Contact Protection plate** 

4 Mural Plus