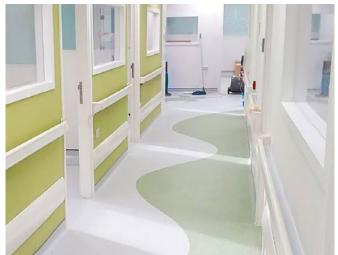

### **Corridors**

Key considerations when selecting Flooring and Wall Protection for Corridors

- Selected products need to deal with heavy traffic both pedestrian and wheeled
- Products should offer zoning and navigation assistance
- Flooring must be slip resistant and be able to cope with heavy rolling loads
- Robust Wall Protection system to protect vulnerable walls and corners
- ✓ Handrails for guidance and support

0252 Light Grey

0253 Pebble Grey

<sup>\*</sup>Applicable for DLW Colorette only

Corridors and circulation areas are amongst the busiest parts of a building and often have to deal with a heavy flow of both pedestrian and wheeled traffic, which then filters into other parts of the building. This high level of activity often requires a robust protection system in place to protect vulnerable walls and corners from scuffs and scrapes and direct impact damage.