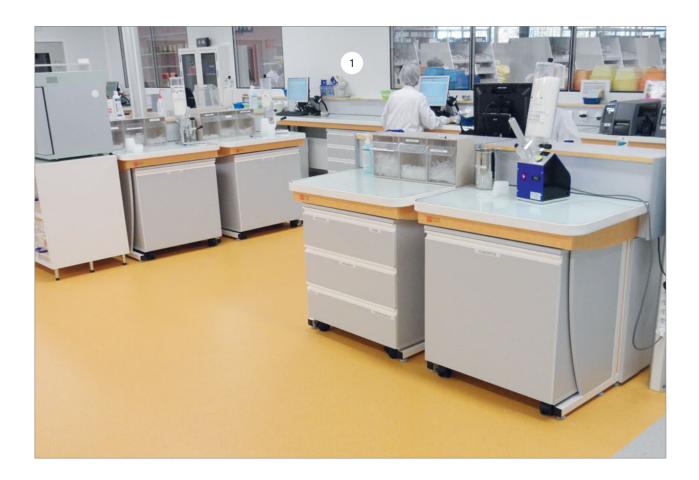

#### **INNOVATIVE CLEAN CORNER SYSTEM**

A total and complete solution for installing corners that aids the control of contamination.

Controlling contamination in general healthcare environments as well as ultra clean areas such as burns units, pharmacies and operating theatres is always a challenge. Corners, in particular, are where most of the imperfections are found:

- Their shape makes cleaning and decontamination difficult.
- Poorly welded, they can tear or sag under the weight of traffic.
- Weakened by use, they end up losing their water-tightness.

In partnership with cleaning professionals, Gerflor has developed a innovative patented Corner System. Thanks to ultra-resistant and versatile profiles (Photo 1), Clean Corner System is suitable for all your projects, and delivers perfect results (Photo 2) with Gerflor floorings.