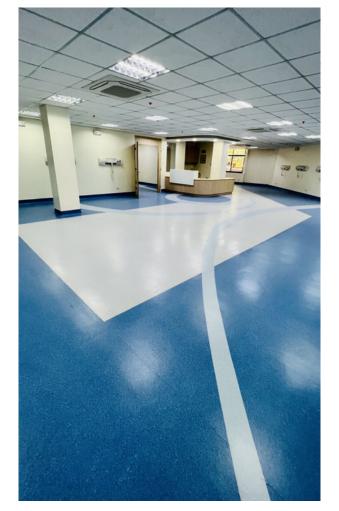

### **Emergency Reception**

Key considerations when selecting Flooring and Wall Protection products for A&E Receptions

- A bright, calm and welcoming environment
- ✓ Zoning and navigation assistance
- ✓ Resistance to heavy traffic
- ✓ Good slip resistance
- ✓ Easy clean and low maintenance
- Protect walls from mobile equipment that can cause damage
- ✓ Handrails to offer support and guidance

#### Complementary Products

Capping strip

Cove former

Trims

#### **RESILIENT FLOORING**

#### MIPOLAM STYL

High performance homogeneous flooring treated with Evercare™ for outstanding chemical and stain resistance.

4003 Porpora

4007 Crema

4015 Lento

4022 Luce Blu

#### MIPOLAM CONCEPT

Good resistance to chemical and scuffing,  $\underline{\mathsf{Evercare}^{\scriptscriptstyle\mathsf{TM}}}$  surface treatment upgraded.

5025 Lagoon

5031 Mocca Foam

5047 Middle Marlyn

5048 Fairydust

Waiting areas are often subject to scuffs and scrapes from chairs and other movable objects. Corners and edges are also vulnerable from high levels of people and wheeled traffic.

- 1 Decoprint (print option)
- 2 Linea' Touch+ handrail
- 3 Decowood
- 4 Profila Corner GuardContact Protection plate
- 5 Mural Plus