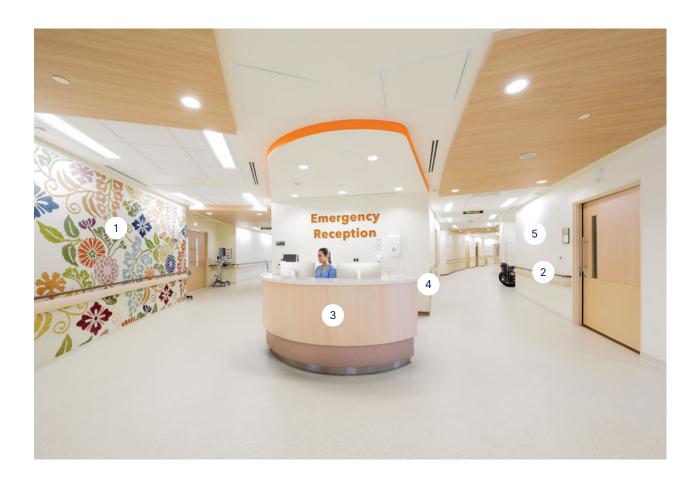

### **Emergency Reception**

Key considerations when selecting Flooring and Wall Protection products for A&E Receptions

- A bright, calm and welcoming environment
- ✓ Zoning and navigation assistance
- ✓ Resistance to heavy traffic
- ✓ Good slip resistance
- ✓ Easy clean and low maintenance
- Protect walls from mobile equipment that can cause damage
- ✓ Handrails to offer support and guidance

Waiting areas are often subject to scuffs and scrapes from chairs and other movable objects. Corners and edges are also vulnerable from high levels of people and wheeled traffic.

- 1 Decoprint (print option)
- 2 Linea' Touch+ handrail
- 3 Decowood
- 4 Profila Corner GuardContact Protection plate
- 5 Mural Plus