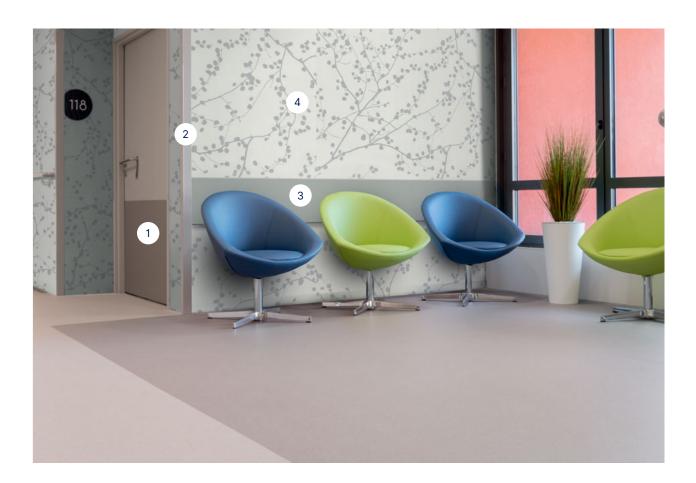

#### **WALL PROTECTION**

Waiting areas are often subject to scuffs and scrapes from tables, chairs and other movable objects. Corner & edges are also vulnerable to damage from deliveries and other wheeled traffic entering the building

- 1 Decoprint (print option)
- 2 Linea' Touch handrail
- 3 Decowood

Profila Corner Guard

**Contact Protection plate** 

4 Mural Plus